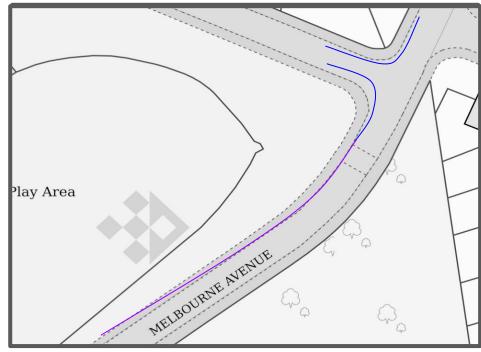

10m double yellow lines corner protection on junction of Melbourne Ave & Ringold Ave.
Single yellow line to connect double yellow lines and existing school zig zags.

REF: TDCDYL/00

Melbourne Avenue, Ramsgate

### Melbourne Avenue, Ramsgate

10m double yellow lines corner protection on junction of Melbourne Ave & Ringold Ave.
Single yellow line to connect double yellow lines and existing school zig zags.