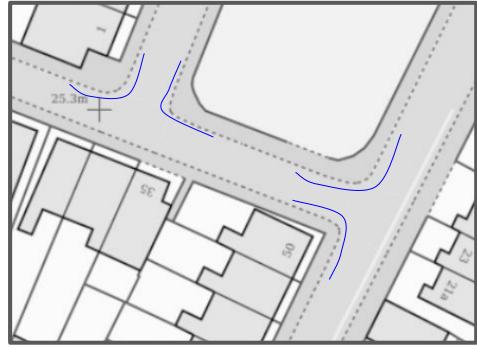

10m double yellow lines corner protection on junction of Melbourne Ave & Ringold Ave.
Single yellow line to connect double yellow lines and existing school zig zags.

REF: TDCDYL/00

Melbourne Avenue, Ramsgate

Double yellow line corner protection on Princess Margate Ave and Melbourne Ave .
Single yellow line to connect new double yellow lines

### Melbourne Avenue, Ramsgate

10m double yellow lines corner protection on junction of Melbourne Ave & Ringold Ave.
Single yellow line to connect double yellow lines and existing school zig zags.