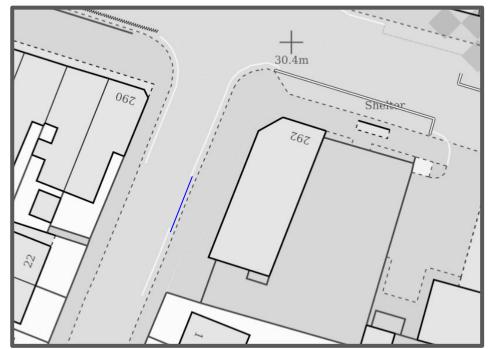

### Lyndhurst Road Margate

8 metres of double yellow line to close gap and make one continuous double yellow line, regular parking on footway in between

REF: TDCDYL/00