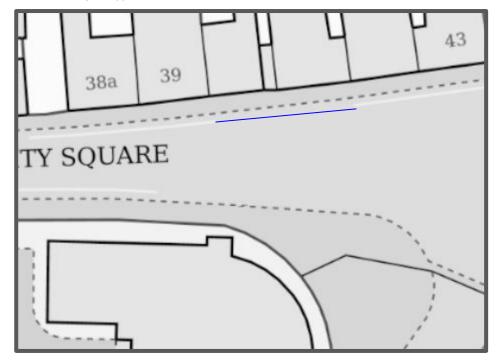

# Trinity Square Margate

Extension of double yellow lines due to parking style blocking the road for fire appliances