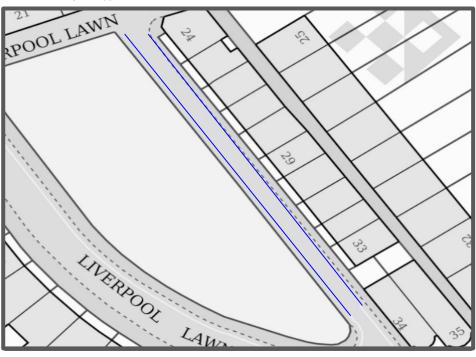

REF: TDCDYL/00

Liverpool Lawn, Ramsgate

Double yellow lines on both sides of the road to prevent parking but allow loading/unloading due to road being very narrow

REF: TDCDYL/00

Melbourne Avenue, Ramsgate