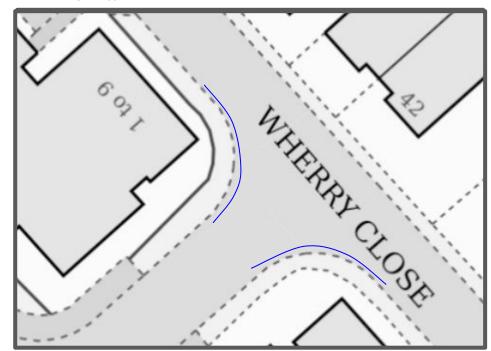

# Northdown Hill Broadstairs

Extension of existing double yellow lines on Westover Road up to Northdown Hill bus stop and number 8.

REF: TDCDYL/00

Wherry Close Margate

Double yellow line corner protections, 10m on entrance due to parking obscuring sightlines.