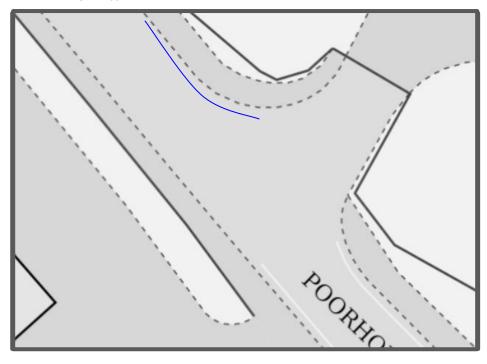

### Poorhole Lane, Broadstairs

Double yellow line other side of factory entrance, access problems for lorries due to parked cars

REF: TDCDYL/00

High Street, Minster

Double yellow lines vehicles parking on both sides of the road restricting traffic flow.