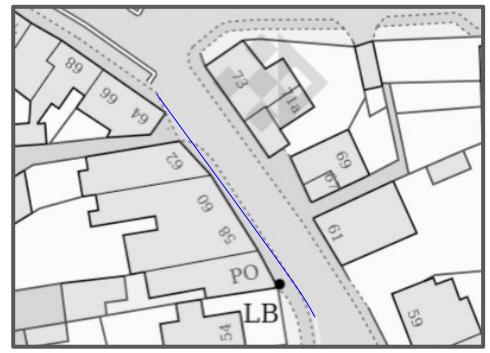

REF: TDCDYL/00

Station Approach Road, Ramsgate

Double yellow line between properties as parking is restricting access to driveways